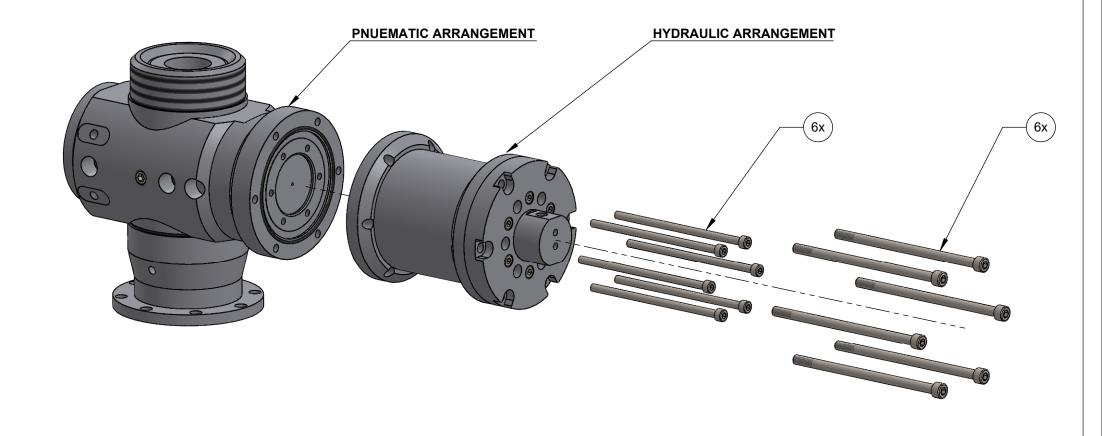

## PNUEMATIC & HYDRAULIC ARRANGEMENT MATING PROCEDURE

Flowtec Hydraulic Blowdown Variations Available

DRAWING NO.: PAGE

01

Property of HARLSAN INDUSTRIES This document together with the information therein is the property of Harlsan Industries (Harlsan) and is confidential and is an unpublished return on demand. It may not be copied or reproduced in whole or in part without the written express consent of Harlsan's.