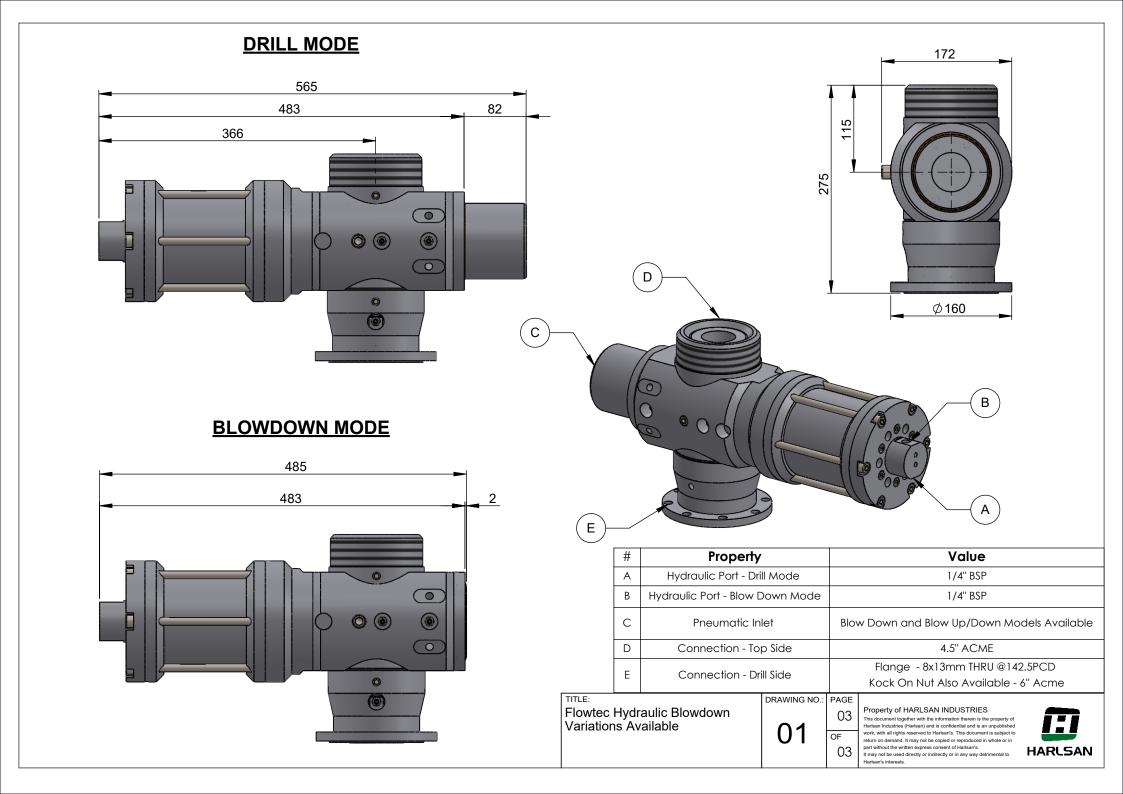

## PNUEMATIC & HYDRAULIC ARRANGEMENT MATING PROCEDURE

Flowtec Hydraulic Blowdown Variations Available

DRAWING NO.: PAGE

01

Property of HARLSAN INDUSTRIES This document together with the information therein is the property of Harlsan Industries (Harlsan) and is confidential and is an unpublished return on demand. It may not be copied or reproduced in whole or in part without the written express consent of Harlsan's.